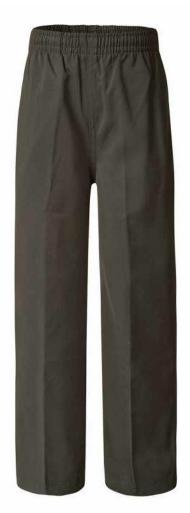

In winter, students can add bottle green tights, pants or track pants.

Junior secondary students must wear white socks with mostly black shoes or joggers and a broad-brimmed bottle green hat with yellow trim.

In winter, students can add grey pants or bottle green track pants.

Junior secondary students must wear white socks with mostly black shoes or joggers and a broad-brimmed bottle green hat with yellow trim.