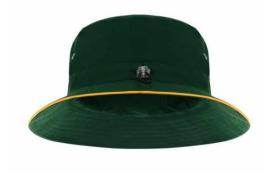

The uniform includes bottle green socks, mostly black joggers and a broard-brimmed bottle green hat with yellow trim.

In winter, students can add bottle green tights, pants or track pants.

Junior secondary students must wear white socks with mostly black shoes or joggers and a broad-brimmed bottle green hat with yellow trim.

In winter, students can add grey pants or bottle green track pants.

Junior secondary students must wear white socks with mostly black shoes or joggers and a broad-brimmed bottle green hat with yellow trim.

Junior secondary students must wear white socks with mostly black joggers and a broad-brimmed bottle green hat with yellow trim.