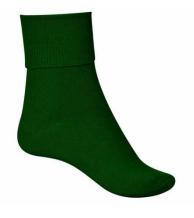

The uniform also includes bottle green socks and mostly black joggers.

In contrast to the year 1-6 primary students, prep students must wear a broad-brimmed gold hat to ensure they are easily identified in the playground.

The uniform includes bottle green socks, mostly black joggers and a broard-brimmed bottle green hat with yellow trim.