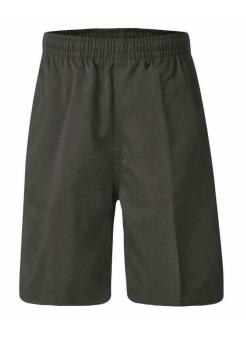

## **PRIMARY UNIFORM**

The primary uniform is a bottle green with gold trim polo shirt embroidered with the Cecil Plains State School logo. The polo is teamed with bottle green shorts or bottle green with gold trim skort.

The uniform includes bottle green socks, mostly black joggers and a broard-brimmed bottle green hat with yellow trim.