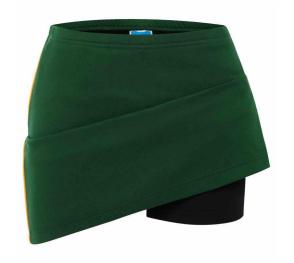

## **JUNIOR SECONDARY GIRLS (FORMAL)**

The formal junior secondary girls' uniform is a white short sleeved button downed blouse embroidered with the Cecil Plains State School logo. This is teamed with a bottle green knee length A-line skirt or bottle green skort.

In winter, students can add bottle green tights, pants or track pants.

Junior secondary students must wear white socks with mostly black shoes or joggers and a broad-brimmed bottle green hat with yellow trim.