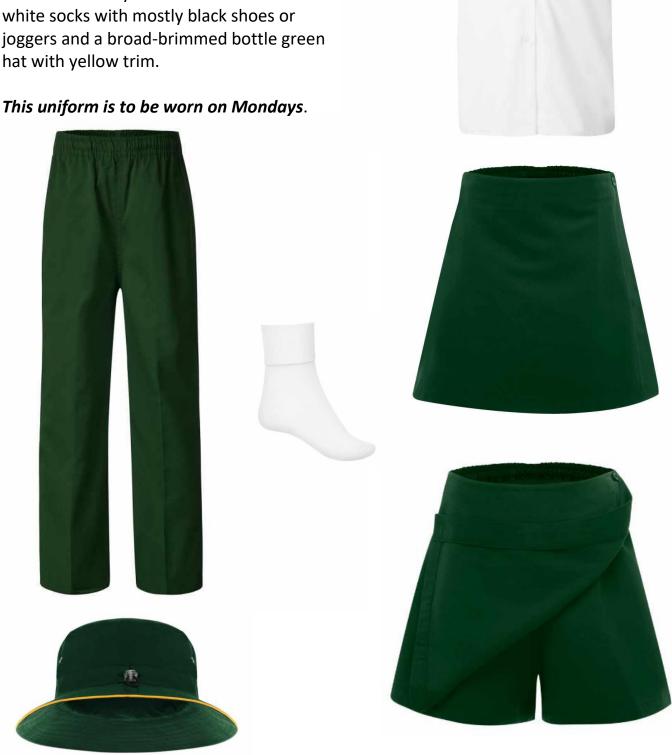

## **JUNIOR SECONDARY GIRLS (FORMAL)**

The formal junior secondary girls' uniform is a white short sleeved button downed blouse embroidered with the Cecil Plains State School logo. This is teamed with a bottle green knee length A-line skirt or bottle green skort.

In winter, students can add bottle green tights, pants or track pants.

Junior secondary students must wear white socks with mostly black shoes or joggers and a broad-brimmed bottle green hat with yellow trim.

This uniform is to be worn on Mondays.