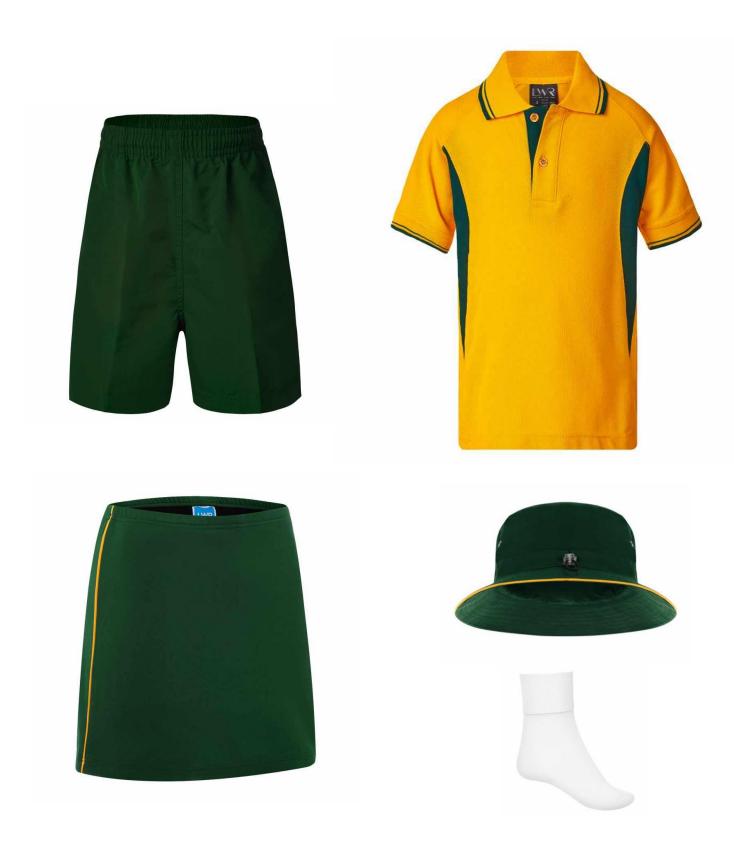

## **PRIMARY UNIFORM**

The primary uniform is a bottle green with gold trim polo shirt embroidered with the Cecil Plains State School logo. The polo is teamed with bottle green shorts or bottle green with gold trim skort.

The uniform includes bottle green socks, mostly black joggers and a broard-brimmed bottle green hat with yellow trim.

# JUNIOR SECONDARY SPORTS UNIFORM (TUESDAY – FRIDAY)

The junior secondary sports uniform is a gold with bottle green trim polo shirt embroidered with the Cecil Plains State School logo. The polo is teamed with bottle green shorts or skort.