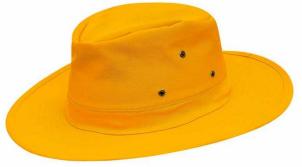

The uniform also includes bottle green socks and mostly black joggers.

In contrast to the year 1-6 primary students, prep students must wear a broad-brimmed gold hat to ensure they are easily identified in the playground.

The uniform includes bottle green socks, mostly black joggers and a broard-brimmed bottle green hat with yellow trim.

In winter, students can add bottle green tights, pants or track pants.

Junior secondary students must wear white socks with mostly black shoes or joggers and a broad-brimmed bottle green hat with yellow trim.

In winter, students can add grey pants or bottle green track pants.

Junior secondary students must wear white socks with mostly black shoes or joggers and a broad-brimmed bottle green hat with yellow trim.

Junior secondary students must wear white socks with mostly black joggers and a broad-brimmed bottle green hat with yellow trim.