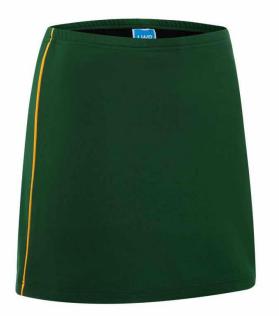

### **PREP**

The prep uniform is a bottle green with gold trim polo shirt embroidered with the Cecil Plains State School logo. The polo is teamed with bottle green shorts or bottle green with gold trim skort.

## **PRIMARY UNIFORM**

The primary uniform is a bottle green with gold trim polo shirt embroidered with the Cecil Plains State School logo. The polo is teamed with bottle green shorts or bottle green with gold trim skort.

## **JUNIOR SECONDARY GIRLS (FORMAL)**

The formal junior secondary girls' uniform is a white short sleeved button downed blouse embroidered with the Cecil Plains State School logo. This is teamed with a bottle green knee length A-line skirt or bottle green skort.