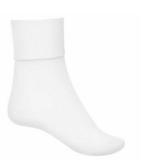

In winter, students can add bottle green tights, pants or track pants.

Junior secondary students must wear white socks with mostly black shoes or joggers and a broad-brimmed bottle green hat with yellow trim.

In winter, students can add grey pants or bottle green track pants.

Junior secondary students must wear white socks with mostly black shoes or joggers and a broad-brimmed bottle green hat with yellow trim.

Junior secondary students must wear white socks with mostly black joggers and a broad-brimmed bottle green hat with yellow trim.