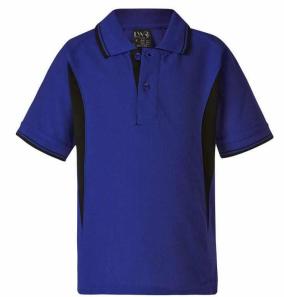

## **SPORTING TEAM POLO SHIRTS P-9**

On HPE days and at inter-house sporting events, students in P-9 can wear a team polo shirt.

RUSSELL HOUSE polo is red with black trim. TAYLOR HOUSE polo is royal blue with black trim.