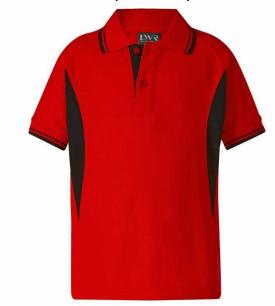

## **SPORTING TEAM POLO SHIRTS P-9**

On HPE days and at inter-house sporting events, students in P-9 can wear a team polo shirt.

RUSSELL HOUSE polo is red with black trim. TAYLOR HOUSE polo is royal blue with black trim.