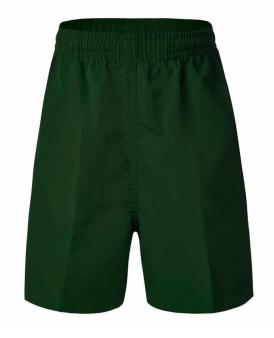

### **PREP**

The prep uniform is a bottle green with gold trim polo shirt embroidered with the Cecil Plains State School logo. The polo is teamed with bottle green shorts or bottle green with gold trim skort.

## **PRIMARY UNIFORM**

The primary uniform is a bottle green with gold trim polo shirt embroidered with the Cecil Plains State School logo. The polo is teamed with bottle green shorts or bottle green with gold trim skort.

# **JUNIOR SECONDARY BOYS (FORMAL)**

The formal junior secondary boys' uniform is a grey short sleeved button downed shirt embroidered with the Cecil Plains State School logo. This is teamed with grey shorts.