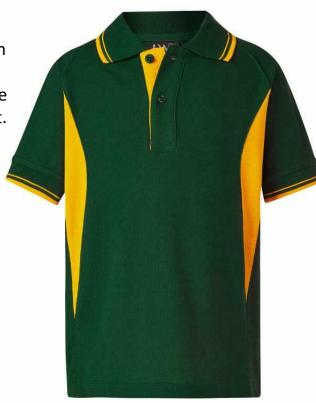

### **PREP**

The prep uniform is a bottle green with gold trim polo shirt embroidered with the Cecil Plains State School logo. The polo is teamed with bottle green shorts or bottle green with gold trim skort.

## **PRIMARY UNIFORM**

The primary uniform is a bottle green with gold trim polo shirt embroidered with the Cecil Plains State School logo. The polo is teamed with bottle green shorts or bottle green with gold trim skort.

# JUNIOR SECONDARY SPORTS UNIFORM (TUESDAY – FRIDAY)

The junior secondary sports uniform is a gold with bottle green trim polo shirt embroidered with the Cecil Plains State School logo. The polo is teamed with bottle green shorts or skort.