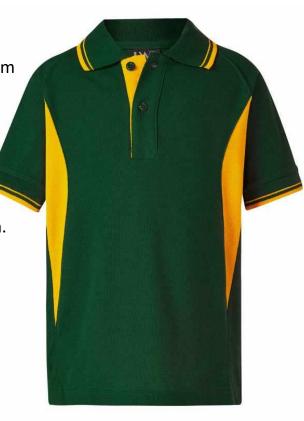

### **PREP**

The prep uniform is a bottle green with gold trim polo shirt embroidered with the Cecil Plains State School logo. The polo is teamed with bottle green shorts or bottle green with gold trim skort.

## **PRIMARY UNIFORM**

The primary uniform is a bottle green with gold trim polo shirt embroidered with the Cecil Plains State School logo. The polo is teamed with bottle green shorts or bottle green with gold trim skort.