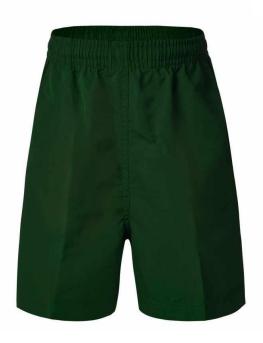

### **PREP**

The prep uniform is a bottle green with gold trim polo shirt embroidered with the Cecil Plains State School logo. The polo is teamed with bottle green shorts or bottle green with gold trim skort.

## **PRIMARY UNIFORM**

The primary uniform is a bottle green with gold trim polo shirt embroidered with the Cecil Plains State School logo. The polo is teamed with bottle green shorts or bottle green with gold trim skort.