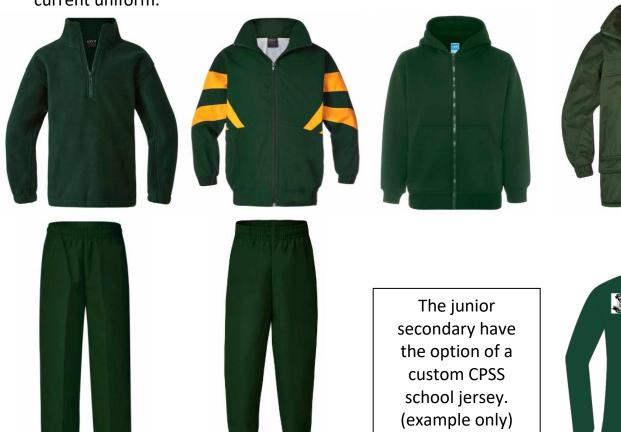

## **WINTER UNIFORM P-9**

In winter students can wear a bottle green jumper or microfibre tracksuit with their current uniform.