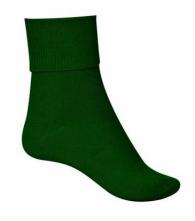

The uniform also includes bottle green socks and mostly black joggers.

In contrast to the year 1-6 primary students, prep students must wear a broad-brimmed gold hat to ensure they are easily identified in the playground.

The uniform includes bottle green socks, mostly black joggers and a broard-brimmed bottle green hat with yellow trim.