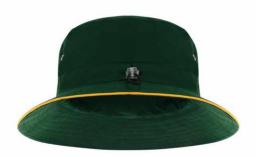

The uniform also includes bottle green socks and mostly black joggers.

In contrast to the year 1-6 primary students, prep students must wear a broad-brimmed gold hat to ensure they are easily identified in the playground.

The uniform includes bottle green socks, mostly black joggers and a broard-brimmed bottle green hat with yellow trim.

In winter, students can add bottle green tights, pants or track pants.

Junior secondary students must wear white socks with mostly black shoes or joggers and a broad-brimmed bottle green hat with yellow trim.

In winter, students can add grey pants or bottle green track pants.

Junior secondary students must wear white socks with mostly black shoes or joggers and a broad-brimmed bottle green hat with yellow trim.

Junior secondary students must wear white socks with mostly black joggers and a broad-brimmed bottle green hat with yellow trim.