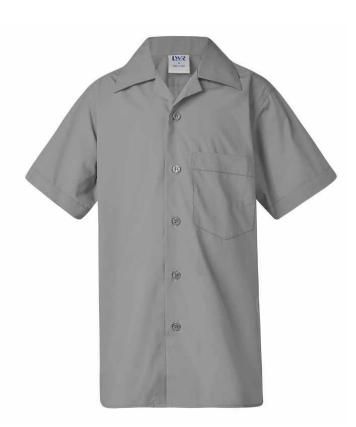

# **JUNIOR SECONDARY BOYS (FORMAL)**

The formal junior secondary boys' uniform is a grey short sleeved button downed shirt embroidered with the Cecil Plains State School logo. This is teamed with grey shorts.

In winter, students can add grey pants or bottle green track pants.

Junior secondary students must wear white socks with mostly black shoes or joggers and a broad-brimmed bottle green hat with yellow trim.

This uniform is to be worn on Mondays.