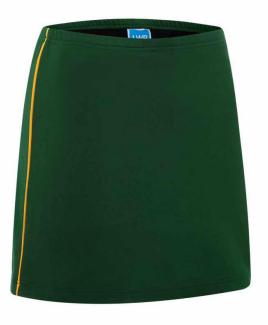

### **PREP**

The prep uniform is a bottle green with gold trim polo shirt embroidered with the Cecil Plains State School logo. The polo is teamed with bottle green shorts or bottle green with gold trim skort.

## **PRIMARY UNIFORM**

The primary uniform is a bottle green with gold trim polo shirt embroidered with the Cecil Plains State School logo. The polo is teamed with bottle green shorts or bottle green with gold trim skort.

## **JUNIOR SECONDARY GIRLS (FORMAL)**

The formal junior secondary girls' uniform is a white short sleeved button downed blouse embroidered with the Cecil Plains State School logo. This is teamed with a bottle green knee length A-line skirt or bottle green skort.