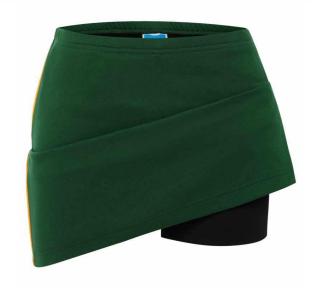

### **PREP**

The prep uniform is a bottle green with gold trim polo shirt embroidered with the Cecil Plains State School logo. The polo is teamed with bottle green shorts or bottle green with gold trim skort.

## **PRIMARY UNIFORM**

The primary uniform is a bottle green with gold trim polo shirt embroidered with the Cecil Plains State School logo. The polo is teamed with bottle green shorts or bottle green with gold trim skort.

## **JUNIOR SECONDARY GIRLS (FORMAL)**

The formal junior secondary girls' uniform is a white short sleeved button downed blouse embroidered with the Cecil Plains State School logo. This is teamed with a bottle green knee length A-line skirt or bottle green skort.